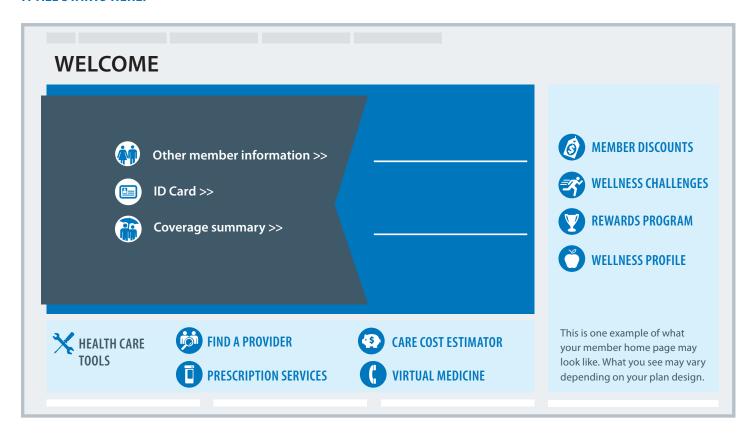

# YOUR MEMBER HOME PAGE:

IT ALL STARTS HERE!

### OTHER MEMBER INFORMATION

Check your member information and account settings, update your member profile, change your password, manage your site preferences, and more.

### ID CARD

View and print your virtual ID card.

#### **COVERAGE SUMMARY**

Get information about your benefits, access your benefit booklet and more.

Review your claims to see:

- Current claims.
- Payment status.
- Claims and payment history.

Get information about our wellness programs to help you save money while living healthier.

## **MEMBER DISCOUNTS**

Enjoy discounts on a variety of products, events and services.

### **WELLNESS CHALLENGES**

Complete a challenge to start and maintain healthy habits.

### **REWARDS PROGRAM**

Get information on how you can earn rewards.

#### **WELLNESS PROFILE**

Complete your Wellness Profile, and you'll receive the following:

- Health assessment Find out where you stand with your health today and learn where and how you can improve.
- Risk report Learn about where your health needs the most attention.
- Personalized action plan Get a plan customized to your unique needs.

### **FIND A PROVIDER**

Locate primary care doctors, specialists, hospitals, imaging and surgery centers, urgent care centers, pharmacies near you. Get quality information about providers. Check out the Patient Experience Reviews and write one of your own.

# **CARE COST ESTIMATOR**

Get cost estimates and quality information on more than 1,600 surgical and imaging procedures, lab tests and office visits to help you shop for the best value.

### **PRESCRIPTION SERVICES**

Manage your prescription coverage, find pharmacies near you, view your prescription history, update your contact information, and more with your Highmark prescription coverage.

### **VIRTUAL MEDICINE**

Access Teladoc® to talk to a board-certified doctor for help with common health issues anytime\* and anywhere.